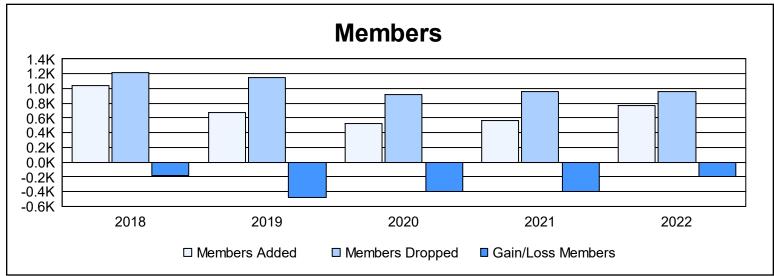

| Year      | New<br>Clubs | Dropped<br>Clubs | Gain/<br>Loss<br>Clubs | New<br>Members | Charter<br>Members | Reinstate<br>Members | Transfer<br>Members | Total<br>Member<br>Added | Total<br>Members<br>Dropped | Gain/<br>Loss<br>Members |
|-----------|--------------|------------------|------------------------|----------------|--------------------|----------------------|---------------------|--------------------------|-----------------------------|--------------------------|
| 2017-2018 | 5            | 8                | -3                     | 785            | 141                | 46                   | 70                  | 1,042                    | 1,221                       | -179                     |
| 2018-2019 | 1            | 10               | -9                     | 546            | 33                 | 56                   | 33                  | 668                      | 1,148                       | -480                     |
| 2019-2020 | 0            | 6                | -6                     | 462            | 1                  | 29                   | 29                  | 521                      | 913                         | -392                     |
| 2020-2021 | 0            | 10               | -10                    | 508            | 5                  | 33                   | 20                  | 566                      | 965                         | -399                     |
| 2021-2022 | 1            | 15               | -14                    | 655            | 27                 | 51                   | 30                  | 763                      | 964                         | -201                     |
| Average   | 1            | 10               | -8                     | 591            | 41                 | 43                   | 36                  | 712                      | 1,042                       | -330                     |