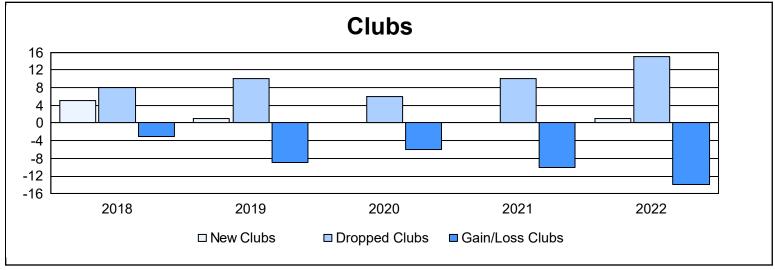

| Year      | New<br>Clubs | Dropped<br>Clubs | Gain/<br>Loss<br>Clubs | New<br>Members | Charter<br>Members | Reinstate<br>Members | Transfer<br>Members | Total<br>Member<br>Added | Total<br>Members<br>Dropped | Gain/<br>Loss<br>Members |
|-----------|--------------|------------------|------------------------|----------------|--------------------|----------------------|---------------------|--------------------------|-----------------------------|--------------------------|
| 2017-2018 | 5            | 8                | -3                     | 785            | 141                | 46                   | 70                  | 1,042                    | 1,221                       | -179                     |
| 2018-2019 | 1            | 10               | -9                     | 546            | 33                 | 56                   | 33                  | 668                      | 1,148                       | -480                     |
| 2019-2020 | 0            | 6                | -6                     | 462            | 1                  | 29                   | 29                  | 521                      | 913                         | -392                     |
| 2020-2021 | 0            | 10               | -10                    | 508            | 5                  | 33                   | 20                  | 566                      | 965                         | -399                     |
| 2021-2022 | 1            | 15               | -14                    | 655            | 27                 | 51                   | 30                  | 763                      | 964                         | -201                     |
| Average   | 1            | 10               | -8                     | 591            | 41                 | 43                   | 36                  | 712                      | 1,042                       | -330                     |